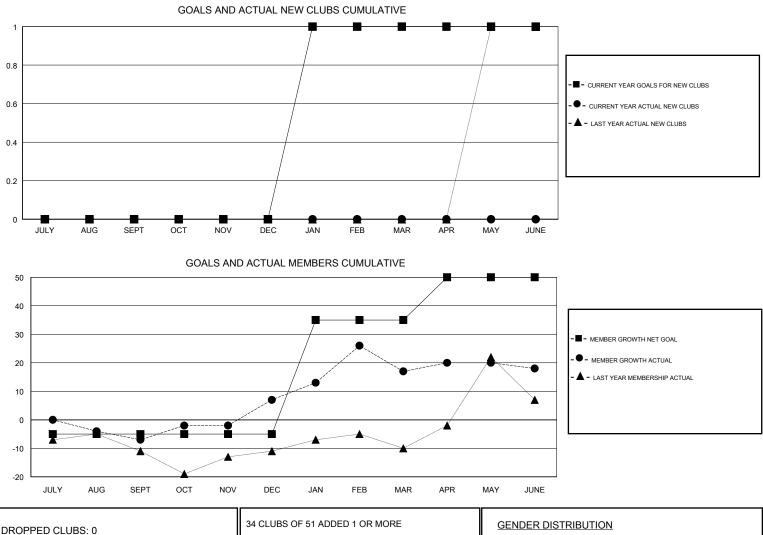

## LOCATION NEWFOUNDLAND-LABRADOR

GMT CA

| Clubs<br>RESULTS FOR 2018-2019 |   |   |   | Members<br>RESULTS FOR 2018-2019 |    |    |    |  |
|--------------------------------|---|---|---|----------------------------------|----|----|----|--|
|                                |   |   |   |                                  |    |    |    |  |
| JULY/AUG/SEPT                  | 0 | 0 | 0 | JULY/AUG/SEPT                    | -5 | 13 | 17 |  |
| OCT/NOV/DEC                    | 0 | 0 | 0 | OCT/NOV/DEC                      | 0  | 42 | 27 |  |
| JAN/FEB/MAR                    | 1 | 0 | 0 | JAN/FEB/MAR                      | 40 | 41 | 31 |  |
| APR/MAY/JUNE                   | 0 | 0 | 0 | APR/MAY/JUNE                     | 15 | 33 | 32 |  |

| DROPPED CLUBS: 0 |     | 34 CLUBS OF 51 ADDED 1 OR MORE<br>NEW MEMBERS | GENDER DISTRIBUTION   MALE 681 (55.10%)   FEMALE 555 (44.90%) |  |     |
|------------------|-----|-----------------------------------------------|---------------------------------------------------------------|--|-----|
| DROPPED MEMBERS  |     |                                               | Women Percentage Fiscal Year Goal: 30%                        |  |     |
| DECEASED         | 23  | CLICK HERE FOR CUMULATIVE                     | TOTAL FAMILY UNIT MEMBERS                                     |  | 294 |
| CLUB CANCELLED   | 0   | MEMBERSHIP DATA                               | FAMILY MEMBERS PAYING HALF                                    |  | 450 |
| OTHER            | 84  |                                               |                                                               |  | 152 |
| TOTAL            | 107 |                                               |                                                               |  |     |